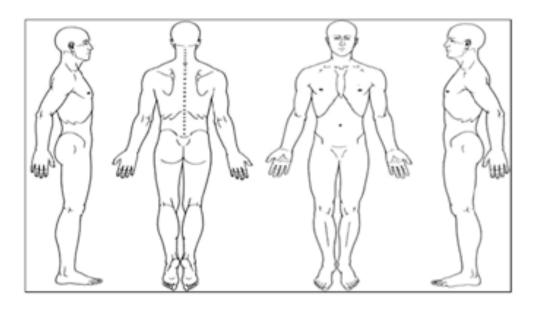

|       |
| How long ago did your pain or decrease in function begin?                                                                                                                                                        |       |
| Are you currently experiencing any headaches?Frequency?                                                                                                                                                          |       |
| Any falls in the last year?                                                                                                                                                                                      |       |



Please mark the locations of your current pain/symptoms on the diagrams below