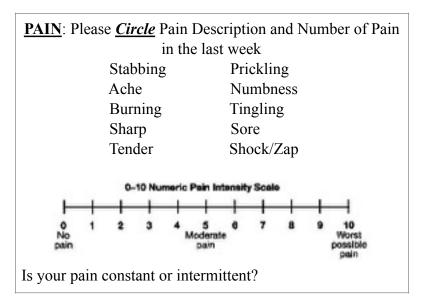

|       |
| How long ago did your pain or decrease in function begin?                                                                                                                                                        |       |
| Are you currently experiencing any headaches?Frequency?                                                                                                                                                          |       |
| Any falls in the last year?                                                                                                                                                                                      |       |



Please mark the locations of your current pain/symptoms on the diagrams below